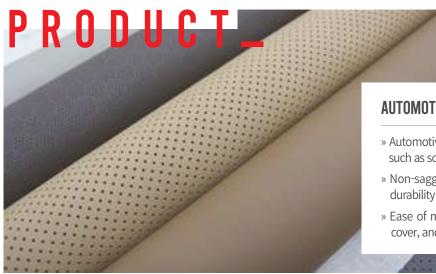

#### **AUTOMOTIVE LEATHER**

- » Automotive leather with maximized sense of quality such as softness and lightness
- » Non-sagging automotive upholstery with excellent durability and stain resistance
- » Ease of maintenance with dying fastness, blocking cover, and surface coating treatment