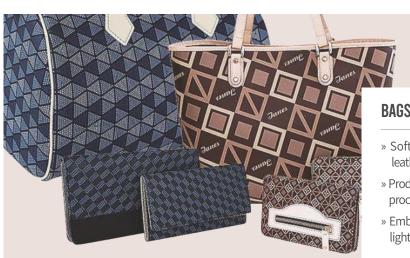

#### **BAGS LEATHER**

- » Soft to the touch, highly durable, stain-resistant leather for high-quality handbags
- » Product for diverse advanced transfer printing pattern processing
- » Embossing effect with maximized advantages of the lightness and cloth structure of synthetic leather